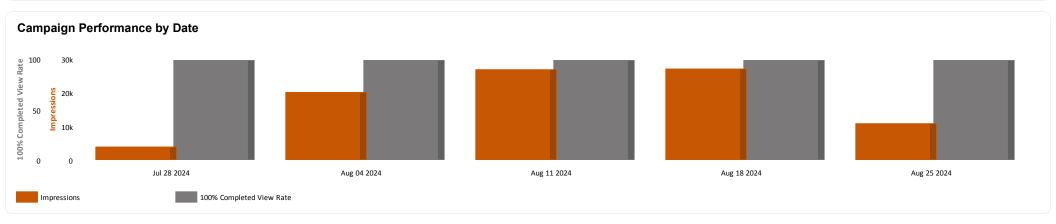

**Date range** Aug 01, 2024 **to** Aug 31, 2024 **Created On** Sep 01, 2024

88.51K

Video Complete Percent

98.54%

Created On Sep 01, 2024

## **Performance TV**

Report

| Campaign Breakdown   |    |             |                        |
|----------------------|----|-------------|------------------------|
| Campaign Name        | ₹F | Impressions | Video Complete Percent |
| RISLA Spanish 24 CTV |    | 58,833      | 98.46%                 |
| RISLA Spanish 24 OTT |    | 29,678      | 98.70%                 |
| Total <b>9</b>       |    | 88,511      | 98.54%                 |
|                      |    |             |                        |
|                      |    |             |                        |
|                      |    |             |                        |