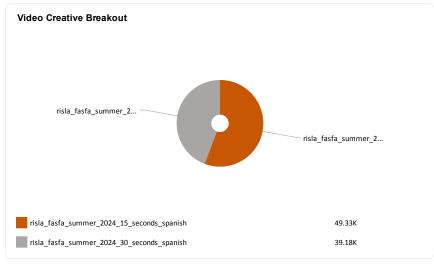

**Video Creative Performance** Creative Name **Video Complete Percent** risla\_fasfa\_summer\_2024\_15\_seconds\_spanish 49,332 98.88% risla\_fasfa\_summer\_2024\_30\_seconds\_spanish 39,179 98.11% Total @ 88,511 98.54%