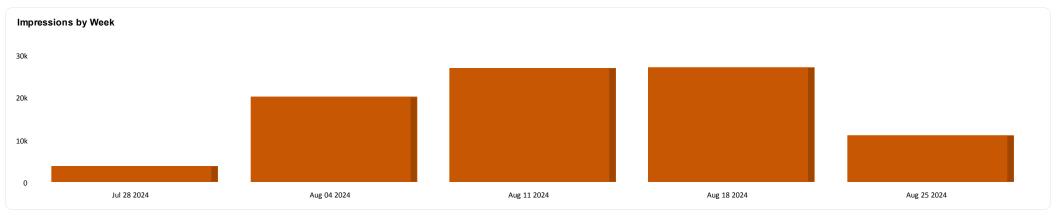

**Date range** Aug 01, 2024 **to** Aug 31, 2024 **Created On** Sep 01, 2024

88.51K

Video Complete Percent

98.54%

Created On Sep 01, 2024

## **Performance TV**

Report

| Campaign Breakdown   |    |             |                        |
|----------------------|----|-------------|------------------------|
| Campaign Name        | ₹F | Impressions | Video Complete Percent |
| RISLA Spanish 24 CTV |    | 58,833      | 98.46%                 |
| RISLA Spanish 24 OTT |    | 29,678      | 98.70%                 |
| Total <b>9</b>       |    | 88,511      | 98.54%                 |
|                      |    |             |                        |
|                      |    |             |                        |
|                      |    |             |                        |